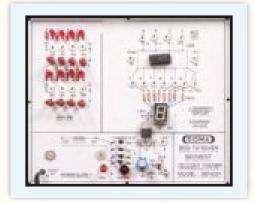

## CHARACTERISTICS OF SEVEN SEGMENT DISPLAY

MODEL - OPTO7

This trainer has been designed with a view to provide practical and experimental knowledge of Seven segment display.

## SPECIFICATIONS

- 1. Power supply requirement : 230V AC, 50 Hz.
- 2. Built in IC based regulated Power supply+5V DC/200mA.
- Following parts provided on Single PCB with connecting terminals.
  BCD to Seven Segment Decoder IC- IC 7447 1 No.
- 4. Digital input data Switches : 10 Nos provided.
- 5. All parts are soldered on single PCB of size 8" x 7" with complete circuit diagram screen-printed.